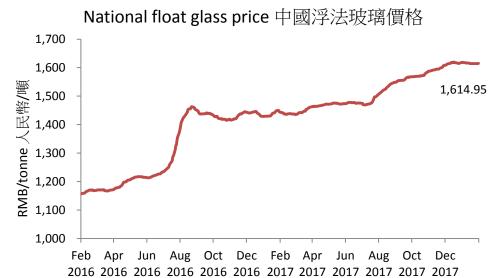

Source: Company data, Bloomberg

- ▶ New auto glass plant in the works XYG unveiled its plan to build an automobile glass production site in Beihai, Guangxi Province, housing 4m pcs of annual capacity. The site is expected to start production in 2019, bringing in at least HK\$300m incremental revenue. The new capacity will serve non-windshield glass parts such as HUD in cars, sun roofs and new orders from overseas automakers.
- ➤ Soda ash prices continue to decline Two factors may contribute to the expected decline in soda ash prices: 1) increasing mining of trona, source of natural soda ash, by miners in the US; 2) float glass production lines continue to downsize or shut down amid environmental policies. We expect soda ash prices to remain around RMB1,600/tonne in 2018.
- ► Property market still strong for now Per table below, the pipeline for new properties remains strong. We estimate float glass price to average around RMB1,630/tonne in 2018.

## National float glass price since Mar 2016

Source: Wind