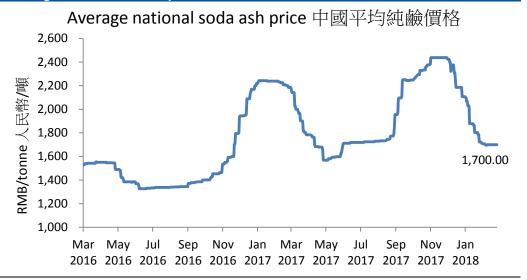

Source: Company data, Bloomberg

- ▶ New auto glass plant in the works XYG unveiled its plan to build an automobile glass production site in Beihai, Guangxi Province, housing 4m pcs of annual capacity. The site is expected to start production in 2019, bringing in at least HK\$300m incremental revenue. The new capacity will serve non-windshield glass parts such as HUD in cars, sun roofs and new orders from overseas automakers.
- ➤ Soda ash prices continue to decline Two factors may contribute to the expected decline in soda ash prices: 1) increasing mining of trona, source of natural soda ash, by miners in the US; 2) float glass production lines continue to downsize or shut down amid environmental policies. We expect soda ash prices to remain around RMB1,600/tonne in 2018.
- ► Property market still strong for now Per table below, the pipeline for new properties remains strong. We estimate float glass price to average around RMB1,630/tonne in 2018.

#### Average China Soda Ash price since Mar 2016

Source: Wind